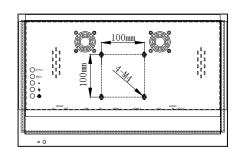

## Accessories

WM-32: Wall-mount Bracket

WM-302: 4-way VESA wall mount with swing arm

| Specifications           |                                        |
|--------------------------|----------------------------------------|
| Mount                    | VESA 100 x 100mm                       |
| Case                     | Durable Metal                          |
| IR Remote Control        | Yes                                    |
| Native Aspect Ratio      | 16:9                                   |
| Resolution               | 1920(H) x 1080(V) (Full HD)            |
| Brightness Rating        | 1,500 cd/m <sup>2</sup> (Nit)          |
| Contrast Ratio           | 3000:1                                 |
| Back Light               | LED (40K)                              |
| Color Depth              | 16.7 million colors                    |
| Pixel Pitch              | 0.24795 x 0.24795mm                    |
| Response Time            | 25 milliseconds                        |
| Audio Power / Speakers   | 2 Speakers x 5 Watts                   |
| Viewing Angle (L/R/T/B)  | 89/89/89 degrees                       |
| Digital Signal Processor | 3D Comb Filter                         |
| HDMI                     | x2 Inputs                              |
| VGA                      | x1 15-pin mini D-sub Input             |
| RS-232                   | x1 port                                |
| Audio                    | x1 3.5mm PC Input                      |
| SD Slot                  | x1 Slot                                |
| Power                    | x1 2.1mm DC Input                      |
| Power Requirements       | Regulated 12VDC; Negative Ground       |
| Power Consumption        | <35 Watts (Max)                        |
| Operating Temp           | 32 ~ 104°F / 0 ~ 40°C                  |
| Humidity                 | 10% ~ 90%                              |
| Dimensions               | 19.7" x 12.2" x 3.3"; 500 X 310 X 85mm |
| Weight                   | 13.2 lbs / 5.98 Kgs                    |
| Certifications           | FCC-DOC, CE, ROHS                      |