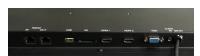

LED backlight: brighter picture using less power

Widescreen (16:9) native aspect ratio

Multiple connections including HDMI, VGA, and RS-232

## Accessories

WM-32: Wall-mount Bracket

WM-302: 4-way VESA wall mount with swing arm

| Specifications           |                                        |
|--------------------------|----------------------------------------|
| Mount                    | VESA 100 x 100mm                       |
| Case                     | Durable Metal                          |
| IR Remote Control        | Yes                                    |
| Native Aspect Ratio      | 16:9                                   |
| Resolution               | 1920(H) x 1080(V) (Full HD)            |
| Brightness Rating        | 1,500 cd/m <sup>2</sup> (Nit)          |
| Contrast Ratio           | 3000:1                                 |
| Back Light               | LED (40K)                              |
| Color Depth              | 16.7 million colors                    |
| Pixel Pitch              | 0.24795 x 0.24795mm                    |
| Response Time            | 25 milliseconds                        |
| Audio Power / Speakers   | 2 Speakers x 5 Watts                   |
| Viewing Angle (L/R/T/B)  | 89/89/89 degrees                       |
| Digital Signal Processor | 3D Comb Filter                         |
| HDMI                     | x2 Inputs                              |
| VGA                      | x1 15-pin mini D-sub Input             |
| RS-232                   | x1 port                                |
| Audio                    | x1 3.5mm PC Input                      |
| SD Slot                  | x1 Slot                                |
| Power                    | x1 2.1mm DC Input                      |
| Power Requirements       | Regulated 12VDC; Negative Ground       |
| Power Consumption        | <35 Watts (Max)                        |
| Operating Temp           | 32 ~ 104°F / 0 ~ 40°C                  |
| Humidity                 | 10% ~ 90%                              |
| Dimensions               | 19.7" x 12.2" x 3.3"; 500 X 310 X 85mm |
| Weight                   | 13.2 lbs / 5.98 Kgs                    |
| Certifications           | FCC-DOC, CE, ROHS                      |