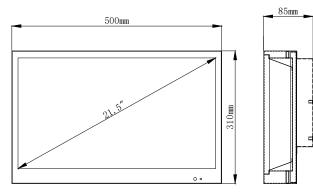

## Accessories

WM-32: Wall-mount Bracket

WM-302: 4-way VESA wall mount with swing arm

| Specifications           |                                        |
|--------------------------|----------------------------------------|
| Mount                    | VESA 100 x 100mm                       |
| Case                     | Durable Metal                          |
| IR Remote Control        | Yes                                    |
| Native Aspect Ratio      | 16:9                                   |
| Resolution               | 1920(H) x 1080(V) (Full HD)            |
| Brightness Rating        | 1,500 cd/m <sup>2</sup> (Nit)          |
| Contrast Ratio           | 3000:1                                 |
| Back Light               | LED (40K)                              |
| Color Depth              | 16.7 million colors                    |
| Pixel Pitch              | 0.24795 x 0.24795mm                    |
| Response Time            | 25 milliseconds                        |
| Audio Power / Speakers   | 2 Speakers x 5 Watts                   |
| Viewing Angle (L/R/T/B)  | 89/89/89 degrees                       |
| Digital Signal Processor | 3D Comb Filter                         |
| HDMI                     | x2 Inputs                              |
| VGA                      | x1 15-pin mini D-sub Input             |
| RS-232                   | x1 port                                |
| Audio                    | x1 3.5mm PC Input                      |
| SD Slot                  | x1 Slot                                |
| Power                    | x1 2.1mm DC Input                      |
| Power Requirements       | Regulated 12VDC; Negative Ground       |
| Power Consumption        | <35 Watts (Max)                        |
| Operating Temp           | 32 ~ 104°F / 0 ~ 40°C                  |
| Humidity                 | 10% ~ 90%                              |
| Dimensions               | 19.7" x 12.2" x 3.3"; 500 X 310 X 85mm |
| Weight                   | 13.2 lbs / 5.98 Kgs                    |
| Certifications           | FCC-DOC, CE, ROHS                      |