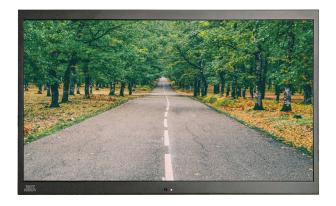

## LED-2156HDVB

21.5" LED-backlit LCD monitor with sunlight visible screen has optimal picture quality with native Full HD resolution (1920 x 1080). This model is designed for industrial 24x7 use, and it is ideal for any small screen, high quality video installations.

| nefits                                                     |  |
|------------------------------------------------------------|--|
| plays native Full HD signals (1080i/p) with no downscaling |  |

1500 Nit Brightness

LED backlight: brighter picture using less power

Widescreen (16:9) native aspect ratio

Multiple connections including HDMI, VGA, and RS-232